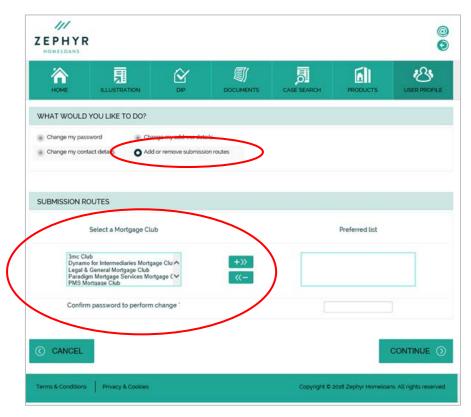

## Step 2

- Select Add or remove Submission Routes from the What would you like to do? list.
- Select your preferred Club/s from the **Select a Mortgage Club** list and then click on the arrow button to transfer them into your preferred list.
- To confirm the change enter your password and click Continue. Your selected Club/s will now appear in your preferred list.