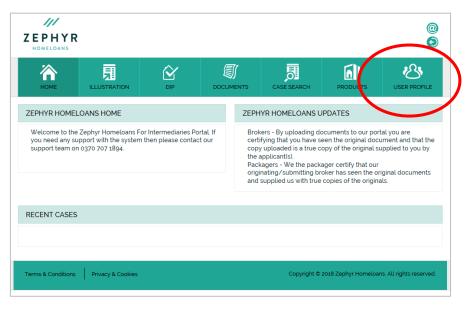

## Step 1

• Once you have registered and have logged on to the Zephyr Online Portal, select **User Profile** at the top right of the page.