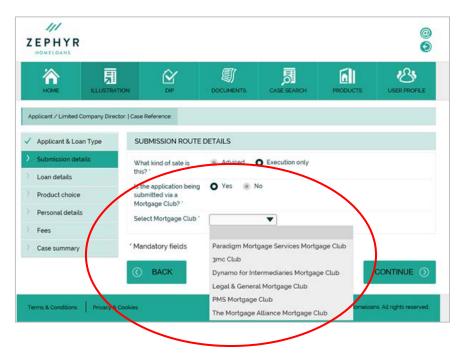

## Step 3

- You can then start an application in the normal manner.
- As part of the application process you will be asked to confirm your submission route. You will need to select you
  are submitting via a Mortgage Club and will then have the option to select your chosen club from your preferred
  list.