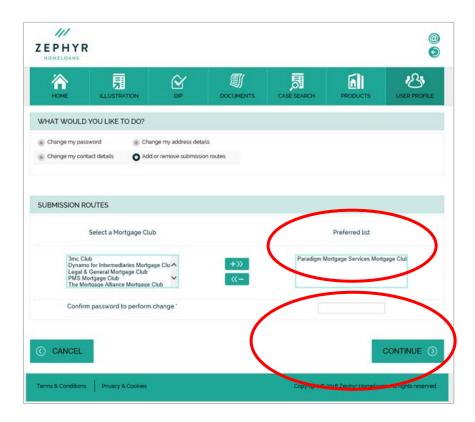

## Step 2

- Select Add or remove Submission Routes from the What would you like to do? list.
- Select your preferred Club/s from the **Select a Mortgage Club** list and then click on the arrow button to transfer them into your preferred list.
- To confirm the change enter your password and click Continue. Your selected Club/s will now appear in your preferred list.